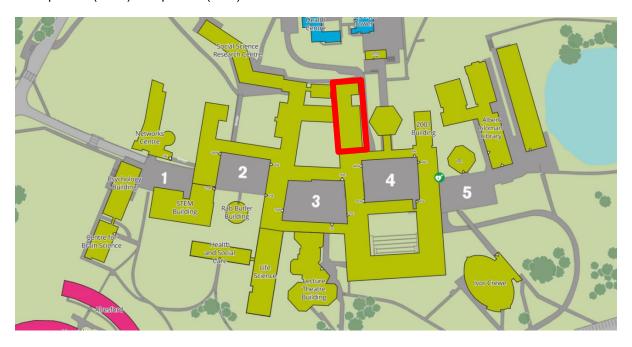

22 January 2025 works will be undertaken in your area of the main academic building, accessible via the square 4 (4NW) or square 3 (3NE) entrances:

The water will be shut off 8.00am - 16.30pm. There will be no toilet, kitchen, or drinking water facilities in this part of the building during this time. Toilets will be locked off for the duration of the work.